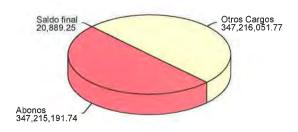

= SALDO ACTUAL

21,749.29 347,215,191.74 347,216,051.78

+ INTERESES BRUTOS - I.S.R. RETENIDO (.50%)

= INTERESES NETOS

20,889.25 COMISIONES COBRADAS

- INVERSION CRECIENTE -

**INVERSION CRECIENTE 66-50074181-4** SALDO PROMEDIO

#### CUENTA EMPRESARIAL 65-50074181-4

(Saldo Inicial de \$21,749.29)

GAT NOMINAL Y REAL: ANTES DE IMPUESTOS.

BANCO SANTANDER (MEXICO) S.A., INSTITUCION DE BANCA MULTIPLE, GRUPO FINANCIERO SANTANDER MEXICO, R.F.C. BSM970519DU8