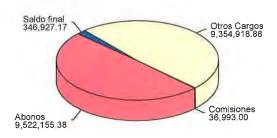

9,522,155.38 9,391,911.88 = SALDO ACTUAL 346,927,17

+ INTERESES BRUTOS 216,683.67 - I.S.R. RETENIDO (.50%) = INTERESES NETOS

13,41

13.41

014320655007787793

36,993.00

- INVERSION CRECIENTE -

31

#### **CUENTA EMPRESARIAL 65-50077877-9**

CORTE AL 31/10/2016

(Saldo Inicial de \$216,683.67)

\* GAT NOMINAL Y REAL: ANTES DE IMPUESTOS.

\* GAT REAL: LA GAT REAL ES EL RENDIMIENTO QUE SE OBTENDRIA DESPUES DE DESCONTAR LA INFLACION.