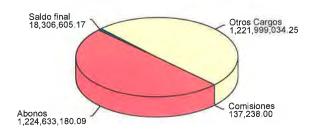

MINIMO

12,611,984.64 SALDO INICIAL 0.0000% 31 5,000.00

+ DEPOSITOS - RETIROS = SALDO ACTUAL

15,809,697.33 1,224,633,180.10 1,222,136,272,26

- I.S.R. RETENIDO (.50%) = INTERESES NETOS

137,238.00

CLABE 014320655018008050

- INVERSION CRECIENTE

**INVERSION CRECIENTE 66-50180080-5** SALDO PROMEDIO

45,451,749.11

CORTE AL 31/10/2016

SALDO INICIAL

50,000,000.00

18,306,605.17

\* GAT NOMINAL

+ INTERESES BRUTOS

COMISIONES COBRADAS

\* GAT REAL

DIAS DEL PERIODO

31 CORTE AL 31/10/2016

+ DEPOSITOS - RETIROS = SALDO ACTUAL 917,185,910.27 917,185,910,27 50,000,000.00 + INTERESES BRUTOS I.S.R. RETENIDO (.50%) = INTERESES NETOS

185,910.27 185,910.27

- CUENTA DE CHEQUES -

#### **GRAFICO CUENTA DE CHEQUES**

#### **CUENTA TRADICIONAL 65-50180080-5**

(Saldo Inicial de \$15,809,697.33)



\* GAT NOMINAL Y REAL: ANTES DE IMPUESTOS.

\* GAT REAL: LA GAT REAL ES EL RENDIMIENTO QUE SE OBTENDRIA DESPUES DE DESCONTAR LA INFLACION.

BANCO SANTANDER (MEXICO) S.A., INSTITUCION DE BANCA MULTIPLE, GRUPO FINANCIERO SANTANDER MEXICO, R.F.C. BSM970519DU8

PROLONGACION PASEO DE LA REFORMA NO. 500 PISO 2 MOD. 206, COL. LOMAS DE SANTA FE, DELEGACION ALVARO OBREGON, C.P. 01219, MEXICO, D.F.

AGRADECEREMOS NOS COMUNIQUE SUS OBJECIONES EN UN PLAZO DE 90 DIAS DE LO CONTRARIO CONSIDERAREMOS

SU CONFORMIDAD.

Proteja su información suscribiéndo a Paperless, su estado de cuenta por correo electrónico, en cualquiera de nuestras sucursales Santander





BANCO SANTANDER (MÉXICO), S.A. INSTITUCIÓN DE BANCA MÚLTIPLE
GRUPO FINANCIERO SANTANDER MÉXICO

#### 6002320

#### **ESTADO DE CUENTA INTEGRAL**