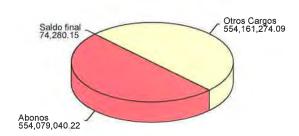

#### MONEDA NACIONAL

| Comportamiento               |            |               |
|------------------------------|------------|---------------|
| Saldo de Liquidación Inicial |            | 1,448,474.07  |
| Saldo de Operación Inicial   |            | 1,448,474.07  |
| Depósitos / Abonos (+)       | 0          | 34,783,921.12 |
| Retiros / Cargos (-)         | 22         | 35,261,442.67 |
| Saldo Final (+)              |            | 970952.52     |
| Saldo de Operación Final     |            | 970952.52     |
| Saldo Promedio Mínimo Mensi  | ual Hasta: | 0.00          |