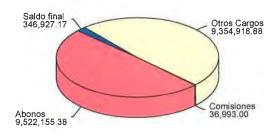

9,522,155.38 9,391,911.88 = SALDO ACTUAL 346,927,17

+ INTERESES BRUTOS 216,683.67 - I.S.R. RETENIDO (.50%) = INTERESES NETOS

13,41

13.41

014320655007787793

36,993.00

- INVERSION CRECIENTE -

31

#### **CUENTA EMPRESARIAL 65-50077877-9**

CORTE AL 31/10/2016

(Saldo Inicial de \$216,683.67)

\* GAT NOMINAL Y REAL: ANTES DE IMPUESTOS.

\* GAT REAL: LA GAT REAL ES EL RENDIMIENTO QUE SE OBTENDRIA DESPUES DE DESCONTAR LA INFLACION.