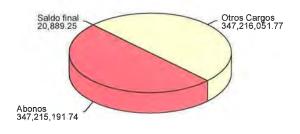

= SALDO ACTUAL

21,749.29 347,215,191.74 347,216,051.78

+ INTERESES BRUTOS - I.S.R. RETENIDO (.50%)

= INTERESES NETOS

20,889.25 COMISIONES COBRADAS

- INVERSION CRECIENTE -

**INVERSION CRECIENTE 66-50074181-4** SALDO PROMEDIO

#### CUENTA EMPRESARIAL 65-50074181-4

(Saldo Inicial de \$21,749.29)

GAT NOMINAL Y REAL: ANTES DE IMPUESTOS.

BANCO SANTANDER (MEXICO) S.A., INSTITUCION DE BANCA MULTIPLE, GRUPO FINANCIERO SANTANDER MEXICO, R.F.C. BSM970519DU8