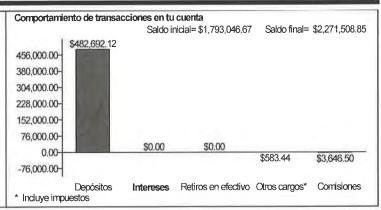

| Resumen de Saldos                    |            | Compo  | rtamiento de tra         | ansacciones e | n tu cuenta                   |               |                      |
|--------------------------------------|------------|--------|--------------------------|---------------|-------------------------------|---------------|----------------------|
| Saldo inicial                        | \$9,230.24 | 7.00-  |                          | Sa            | ldo inicial= \$9,230.24       | Saldo         | final= \$9,230       |
| (+) Depósitos                        | \$0.00     | 1      |                          |               |                               |               |                      |
| +) Intereses recibidos (Tasa 0.00%)  | \$0.00     | 6.00-  |                          |               |                               |               |                      |
| (-) Retiros                          | \$0.00     | 5.00-  |                          |               |                               |               |                      |
| (-) Comisiones cobradas              | \$0.00     | 4.00-  |                          |               |                               |               |                      |
| (-) Impuestos                        | \$0.00     | 3.00-  |                          |               |                               |               |                      |
| (=) Saldo final de la cuenta         | \$9,230,24 | 100,00 |                          |               |                               |               |                      |
| (+) Saldo final inversiones a plazo  |            | 2.00-  |                          |               |                               |               |                      |
| (=) Saldo final cuenta + inversiones | \$9,230,24 | 1.00-  |                          |               |                               |               |                      |
| Sdo. Prom. Min. requerido en cuenta  | NO APLICA  | 0.00   | \$0_00                   | \$0.00        | \$0.00<br>Retiros en efectivo | \$0.00        | \$0.00<br>Comisiones |
| Sdo, Prom. (1) de la Cta. OCTUBRE    | \$9,230.24 | 100    | Depósitos<br>e impuestos | Intereses     | Relifos en electivo           | Otros cargos* | Comsones             |