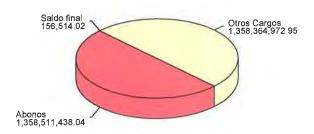

| Comportamiento               |               |                  |  |  |  |  |
|------------------------------|---------------|------------------|--|--|--|--|
| Saldo de Liquidación Inicial |               | 3,147,667.28     |  |  |  |  |
| Saldo de Operación Inicial   |               | 3,154,813.73     |  |  |  |  |
| Depósitos / Abonos (+)       | 114           | 1,769,579,800.50 |  |  |  |  |
| Retiros / Cargos (-)         | 424           | 1,768,732,258.14 |  |  |  |  |
| Saldo Final (+)              |               | 4,002,326.09     |  |  |  |  |
| Saldo de Operación Final     | 4,002,356.09  |                  |  |  |  |  |
| Saldo Promedio Mínimo Me     | ensual Hasta: | 0.00             |  |  |  |  |