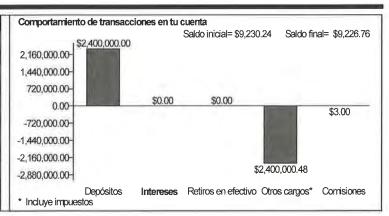

| Resumen de Saldos                    |            | Compo  | rtamiento de tra         | ansacciones e | n tu cuenta                   |               |                      |
|--------------------------------------|------------|--------|--------------------------|---------------|-------------------------------|---------------|----------------------|
| Saldo inicial                        | \$9,230.24 | 7.00-  |                          | Sa            | ldo inicial= \$9,230.24       | Saldo         | final= \$9,230       |
| (+) Depósitos                        | \$0.00     | 1      |                          |               |                               |               |                      |
| +) Intereses recibidos (Tasa 0.00%)  | \$0.00     | 6.00-  |                          |               |                               |               |                      |
| (-) Retiros                          | \$0.00     | 5.00-  |                          |               |                               |               |                      |
| (-) Comisiones cobradas              | \$0.00     | 4.00-  |                          |               |                               |               |                      |
| (-) Impuestos                        | \$0.00     | 3.00-  |                          |               |                               |               |                      |
| (=) Saldo final de la cuenta         | \$9,230,24 | 100,00 |                          |               |                               |               |                      |
| (+) Saldo final inversiones a plazo  |            | 2.00-  |                          |               |                               |               |                      |
| (=) Saldo final cuenta + inversiones | \$9,230,24 | 1.00-  |                          |               |                               |               |                      |
| Sdo. Prom. Min. requerido en cuenta  | NO APLICA  | 0.00   | \$0_00                   | \$0.00        | \$0.00<br>Retiros en efectivo | \$0.00        | \$0.00<br>Comisiones |
| Sdo, Prom. (1) de la Cta. OCTUBRE    | \$9,230.24 | 100    | Depósitos<br>e impuestos | Intereses     | Relifos en electivo           | Otros cargos* | Comsones             |