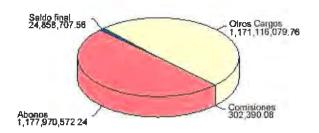

| Comportamiento               |               |                  |  |  |  |  |
|------------------------------|---------------|------------------|--|--|--|--|
| Saldo de Liquidación Inicial |               | 3,147,667.28     |  |  |  |  |
| Saldo de Operación Inicial   |               | 3,154,813.73     |  |  |  |  |
| Depósitos / Abonos (+)       | 114           | 1,769,579,800.50 |  |  |  |  |
| Retiros / Cargos (-)         | 424           | 1,768,732,258.14 |  |  |  |  |
| Saldo Final (+)              |               | 4,002,326.09     |  |  |  |  |
| Saldo de Operación Final     | 4,002,356.09  |                  |  |  |  |  |
| Saldo Promedio Mínimo Me     | ensual Hasta: | 0.00             |  |  |  |  |