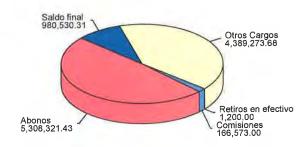

#### RESUMEN INFORMATIVO

**PRODUCTO** CUENTA TRADICIONAL TOTAL

51-90804180-5

**MES ANTERIOR** 229,255.56 100.00% 229,255.56 100.00%

MES ACTUAL 980,530.31 100.00% 980,530,31 100.00%

INTERESES BRUTOS

COMISIONES \* GAT COBRADAS 166,573.00

\* GAT REAL

CUENTA DE CHEQUES

**CUENTA TRADICIONAL 51-90804180-5** 

SALDO PROMEDIO TASA BRUTA DE INTERES ANUAL DIAS DEL PERIODO SDO. PROMEDIO MINIMO

471,780.02 SALDO INICIAL + DEPOSITOS 0.0000% - RETIROS 31 .000.00

= SALDO ACTUAL

229,255.56 5,308,321.43 4,557,046.68

980,530,31

+ INTERESES BRUTOS - I.S.R. RETENIDO (.50%) = INTERESES NETOS

0,00

COMISIONES COBRADAS

166,573.00

NOMINAL