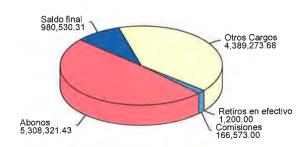

#### RESUMEN INFORMATIVO

**PRODUCTO** CUENTA TRADICIONAL TOTAL

51-90804180-5

**MES ANTERIOR** 229,255.56 100.00% 229,255.56 100.00%

MES ACTUAL 980,530.31 100.00% 980,530,31 100.00%

INTERESES BRUTOS

COMISIONES \* GAT COBRADAS 166,573.00

\* GAT REAL

CUENTA DE CHEQUES

**CUENTA TRADICIONAL 51-90804180-5** 

SALDO PROMEDIO TASA BRUTA DE INTERES ANUAL DIAS DEL PERIODO SDO. PROMEDIO MINIMO

471,780.02 SALDO INICIAL + DEPOSITOS 0.0000% - RETIROS 31 .000.00

= SALDO ACTUAL

229,255.56 5,308,321.43 4,557,046.68

980,530,31

+ INTERESES BRUTOS - I.S.R. RETENIDO (.50%) = INTERESES NETOS

0,00

COMISIONES COBRADAS

166,573.00

NOMINAL

CLABE 014320519080418057

**GRAFICO CUENTA DE CHEQUES** 